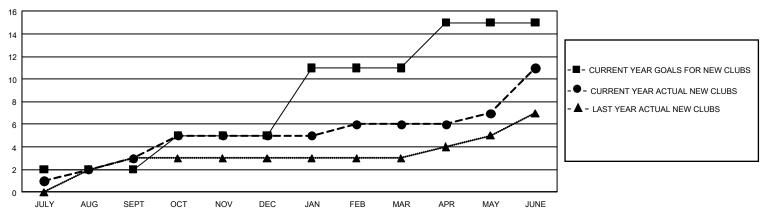

## GMT Constitutional Area 3, Group H

**GMT**: OPEN

REPORT DOES NOT INCLUDE CLUBS IN UNDISTRICTED AREAS.

| Clubs         |               |             |               | Members               |                        |                         |                                                    |  |
|---------------|---------------|-------------|---------------|-----------------------|------------------------|-------------------------|----------------------------------------------------|--|
|               | RESULTS FOR   | R 2019-2020 |               | RESULTS FOR 2019-2020 |                        |                         |                                                    |  |
| QUARTER       | NEW CLUB GOAL | NEW CLUBS   | DROPPED CLUBS | QUARTER MEM           | BER GROWTH NET<br>GOAL | MEMBER GROWTH<br>ACTUAL | DROPPED<br>MEMBERS ACTUAL<br>(including transfers) |  |
| JULY/AUG/SEPT | 6             | 3           | 3             | JULY/AUG/SEPT         | 645                    | 378                     | 583                                                |  |
| OCT/NOV/DEC   | 9             | 2           | 0             | OCT/NOV/DEC           | 690                    | 396                     | 668                                                |  |
| JAN/FEB/MAR   | 18            | 1           | 2             | JAN/FEB/MAR           | 765                    | 163                     | 291                                                |  |
| APR/MAY/JUNE  | 12            | 5           | 6             | APR/MAY/JUNE          | 1,260                  | 868                     | 581                                                |  |

## GOALS AND ACTUAL NEW CLUBS CUMULATIVE