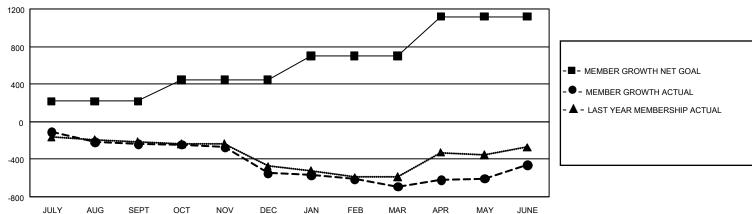

## GMT Constitutional Area 3, Group H

**GMT**: OPEN

REPORT DOES NOT INCLUDE CLUBS IN UNDISTRICTED AREAS.

| Clubs         |               |             |               | Members               |                        |                         |                                                    |  |
|---------------|---------------|-------------|---------------|-----------------------|------------------------|-------------------------|----------------------------------------------------|--|
|               | RESULTS FOR   | R 2019-2020 |               | RESULTS FOR 2019-2020 |                        |                         |                                                    |  |
| QUARTER       | NEW CLUB GOAL | NEW CLUBS   | DROPPED CLUBS | QUARTER MEM           | BER GROWTH NET<br>GOAL | MEMBER GROWTH<br>ACTUAL | DROPPED<br>MEMBERS ACTUAL<br>(including transfers) |  |
| JULY/AUG/SEPT | 6             | 3           | 3             | JULY/AUG/SEPT         | 645                    | 378                     | 583                                                |  |
| OCT/NOV/DEC   | 9             | 2           | 0             | OCT/NOV/DEC           | 690                    | 396                     | 668                                                |  |
| JAN/FEB/MAR   | 18            | 1           | 2             | JAN/FEB/MAR           | 765                    | 163                     | 291                                                |  |
| APR/MAY/JUNE  | 12            | 5           | 6             | APR/MAY/JUNE          | 1,260                  | 868                     | 581                                                |  |

## GOALS AND ACTUAL MEMBERS CUMULATIVE

| DROPPED CLUBS: 11 |       | 342 CLUBS OF 515 ADDED 1 OR MORE | GENDER DISTRIBUTION             |                |       |
|-------------------|-------|----------------------------------|---------------------------------|----------------|-------|
|                   |       | NEW MEMBERS                      | MALE 8,149 (52.82               |                |       |
|                   |       |                                  | FEMALE                          | 7,278 (47.18%) |       |
| DROPPED MEMBERS   |       |                                  |                                 |                |       |
| DECEASED          | 116   | CLICK HERE FOR CUMULATIVE        | TOTAL FAMILY UNIT MEMBERS       |                | 7,932 |
| CLUB CANCELLED 58 |       | MEMBERSHIP DATA                  |                                 |                |       |
| OTHER             | 1,944 |                                  | FAMILY MEMBERS PAYING HALF DUES |                | 4,044 |
| TOTAL             | 2,118 |                                  |                                 |                |       |